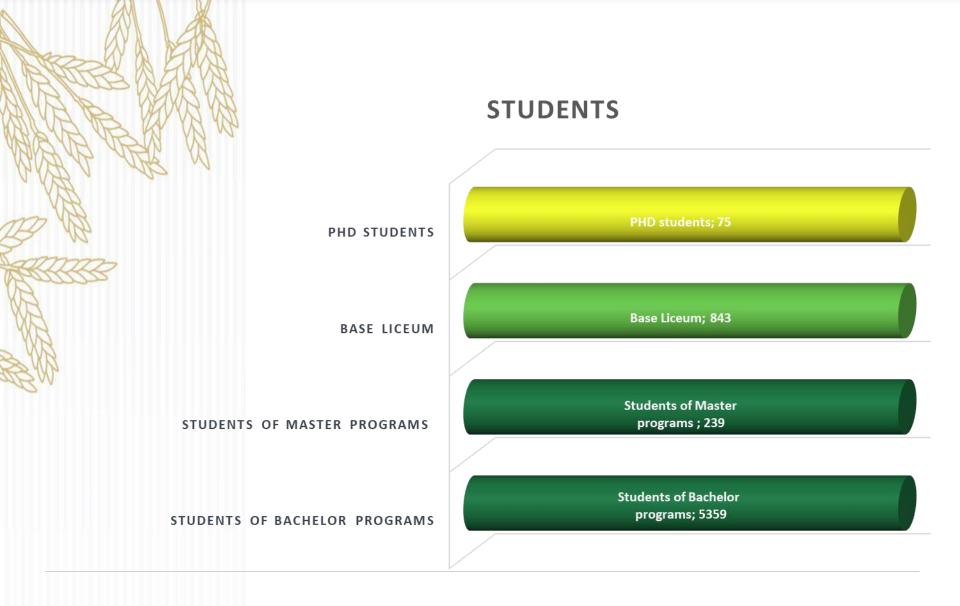

### **EDUCATIONAL PROGRAMS**

**Agronomy** 

**Food Technologies** 

**Agrarian Engineering** 

**Veterinary Medicine and Animal Husbandry** 

**Agribusiness and Economics** 

19 bachelor's degree programs

19 Master's degree program (1 double Diploma)

7 PhD programs