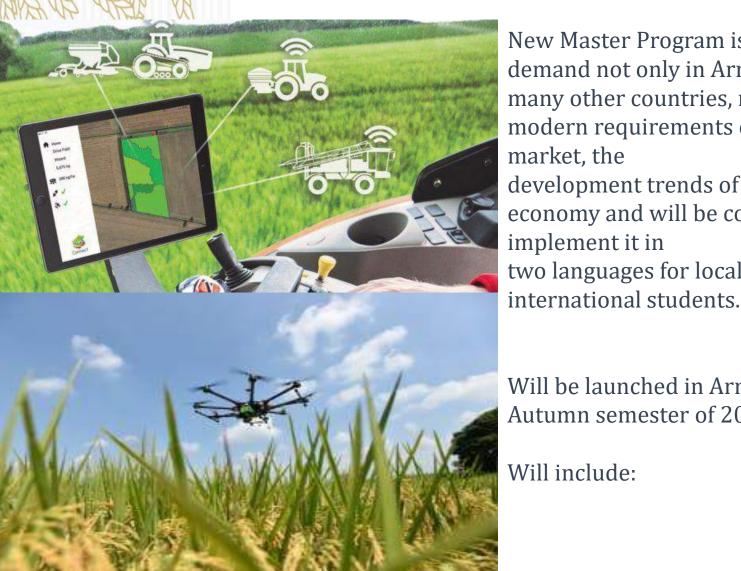

## **PILOT MASTER PROGRAM: «Precision Agriculture**»

New Master Program is in great demand not only in Armenia but in many other countries, meets the modern requirements of the labor market, the development trends of the Armenian economy and will be convenient to implement it in two languages for local and

Will be launched in Armenian in Autumn semester of 2021

Will include: